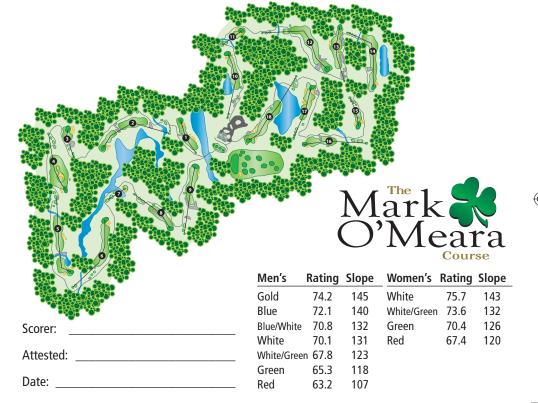

| Hole             | 1   | 2   | 3   | 4   | 5   | 6   | 7   | 8   | 9   | Out  |        | 10  | 11  | 12  | 13  | 14  | 15  | 16  | 17  | 18  | In    | Total |      |     |
|------------------|-----|-----|-----|-----|-----|-----|-----|-----|-----|------|--------|-----|-----|-----|-----|-----|-----|-----|-----|-----|-------|-------|------|-----|
| Gold             | 420 | 540 | 190 | 363 | 530 | 480 | 152 | 355 | 465 | 3495 | Player | 452 | 179 | 595 | 357 | 490 | 217 | 420 | 303 | 557 | 3570  | 7065  |      |     |
| Blue             | 405 | 504 | 165 | 336 | 505 | 465 | 130 | 310 | 445 | 3265 |        | 430 | 171 | 560 | 344 | 465 | 195 | 390 | 280 | 535 | 3370  | 6635  |      |     |
| Blue/White       | 375 | 487 | 165 | 336 | 495 | 377 | 130 | 310 | 420 | 3095 | 4      | 360 | 171 | 528 | 344 | 445 | 170 | 373 | 280 | 510 | 3125  | 6276  |      |     |
| White            | 375 | 487 | 130 | 310 | 495 | 377 | 121 | 300 | 420 | 3015 |        | 360 | 155 | 528 | 325 | 445 | 170 | 373 | 259 | 510 | 3125  | 6140  |      |     |
| White/Green      | 375 | 365 | 130 | 310 | 495 | 377 | 121 | 300 | 420 | 2893 |        | 360 | 155 | 528 | 325 | 424 | 155 | 352 | 259 | 305 | 2863  | 5756  |      |     |
| Green            | 375 | 365 | 130 | 310 | 440 | 330 | 121 | 300 | 203 | 2574 |        | 360 | 115 | 345 | 325 | 424 | 155 | 352 | 259 | 305 | 2640  | 5214  |      |     |
| Red              | 255 | 365 | 99  | 269 | 440 | 330 | 79  | 215 | 203 | 2255 |        | 269 | 115 | 345 | 295 | 424 | 155 | 352 | 235 | 305 | 2495  | 4750  |      |     |
| Men's Handicap   | 9   | 5   | 15  | 11  | 7   | 1   | 17  | 13  | 3   |      |        | 10  | 18  | 2   | 12  | 4   | 14  | 8   | 16  | 6   |       |       | HDCP | Net |
| Women's Handicap | 9   | 3   | 17  | 7   | 1   | 5   | 15  | 11  | 13  |      |        | 12  | 18  | 6   | 10  | 2   | 16  | 4   | 14  | 8   |       |       |      |     |
|                  |     |     |     |     |     |     |     |     |     |      |        |     |     |     |     |     |     |     |     |     |       |       |      |     |
|                  |     |     |     |     |     |     |     |     |     |      |        |     |     |     |     |     |     |     |     |     |       |       |      |     |
|                  |     |     |     |     |     |     |     |     |     |      |        |     |     |     |     |     |     |     |     |     |       |       |      |     |
|                  |     |     |     |     |     |     |     |     |     |      |        |     |     |     |     |     |     |     |     |     |       |       |      |     |
| Par              | 4   | 5   | 3   | 4   | 5   | 4   | 3   | 4   | 4   | 36   |        | 4   | 3   | 5/4 | 4   | 4/5 | 3   | 4   | 4   | 5/4 | 36/35 | 72/71 |      |     |
|                  |     |     |     |     |     |     |     |     |     |      |        |     |     |     |     |     |     |     |     |     |       |       |      |     |
|                  |     |     |     |     |     |     |     |     |     |      |        |     |     |     |     |     |     |     |     |     |       |       |      |     |